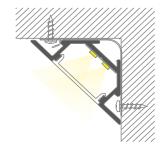

### **CHARACTERISTICS**

Profile for surface installation inside 90° angles: thanks to the edge protecting frame it produces a new luminous surface at 45° to the

# INSTALLATION

Recessed. Cabling can be in line with the profile or exit the bottom of the profile.