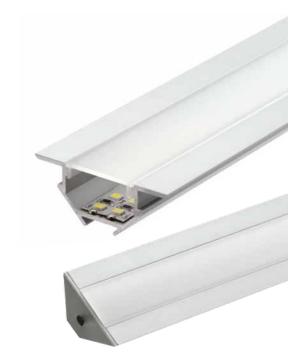

### **CHARACTERISTICS**

Profile for surface installation inside 90° angles: thanks to the edge protecting frame it produces a new luminous surface at 45° to the

# **MATERIALS**

6063 aluminium profile with white polycarbonate screen.

# INSTALLATION

Recessed. Cabling can be in line with the profile or exit the bottom of the profile.