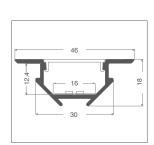

# CAN BE USED WITH LED STRIPS WITH MAXIMUM WIDTH:

16 mm.

# **MATERIALS**

6063 aluminium profile with white polycarbonate screen.

\* Includes mounting accessories.

| art             | Description                                     | L1 | Н  | L    |        |      |  |
|-----------------|-------------------------------------------------|----|----|------|--------|------|--|
| P04F-S-PF-300 + | profile complete with PC screen and accessories | 46 | 18 | 3000 | 912581 | 1 /5 |  |