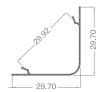

### **CHARACTERISTICS**

Profile for surface installation inside 90° angles: thanks to the edge protecting frame it produces a new luminous surface at 45° to the

\* Includes mounting accessories.

| art             | Description                                     | L1 | Н  | L    |        |      |  |
|-----------------|-------------------------------------------------|----|----|------|--------|------|--|
| P04F-S-PF-300 + | profile complete with PC screen and accessories | 46 | 18 | 3000 | 912581 | 1 /5 |  |