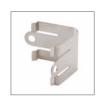

# **ACCESSORIES INCLUDED**

Every 3 metre bar is complete with 3 sets of end caps (with or without holes) and 3 sets of mounting clips.

| art         | Description           | <b>                                   </b> |   |  |
|-------------|-----------------------|--------------------------------------------|---|--|
| P04F-A-MC + | 3 sets of metal clips | 912604                                     | 1 |  |